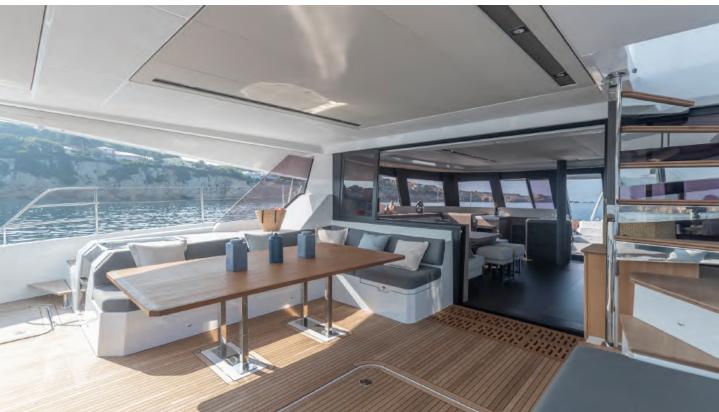

## **OUTDOOR COMMON AREAS**

- The aft deck, sheltered by the flybridge, features a large table for 12-14 guests and bench seating. The cockpit kitchen includes a gas grill for barbecues.
- Forward outdoor lounge with cushions and seating, with access door to the salon.
- Spacious flybridge (upper deck) with sunbathing mattresses, seating, and a soft, non-rigid sunshade.
- Two swim platforms with deck shower and swim ladder.