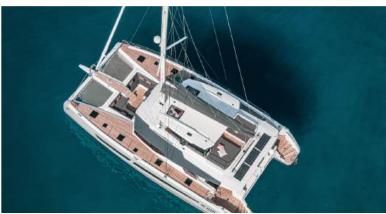

## **OUTDOOR COMMON AREAS**

- The aft deck, sheltered by the flybridge, features a large table for 12-14 guests and bench seating. The cockpit kitchen includes a gas grill for barbecues.
- Forward outdoor lounge with cushions and seating, with access door to the salon.
- Spacious flybridge (upper deck) with sunbathing mattresses, seating, and a soft, non-rigid sunshade.
- Two swim platforms with deck shower and swim ladder.