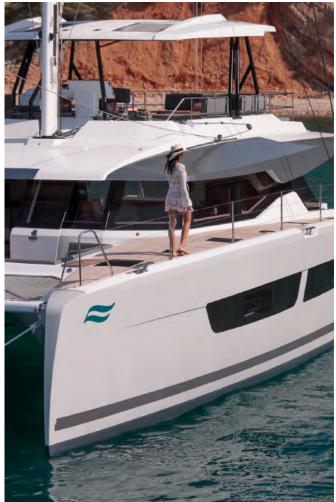

## **OUTDOOR COMMON AREAS**

- The aft deck, sheltered by the flybridge, features a large table for 12-14 guests and bench seating. The cockpit kitchen includes a gas grill for barbecues.
- Forward outdoor lounge with cushions and seating, with access door to the salon.
- Spacious flybridge (upper deck) with sunbathing mattresses, seating, and a soft, non-rigid sunshade.
- Two swim platforms with deck shower and swim ladder.