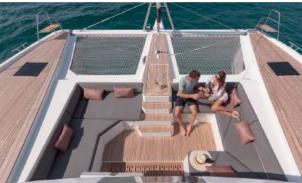

## **OUTDOOR COMMON AREAS**

- The aft deck, sheltered by the flybridge, features a large table for 12-14 guests and bench seating. The cockpit kitchen includes a gas grill for barbecues.
- Forward outdoor lounge with cushions and seating, with access door to the salon.
- Spacious flybridge (upper deck) with sunbathing mattresses, seating, and a soft, non-rigid sunshade.
- Two swim platforms with deck shower and swim ladder.