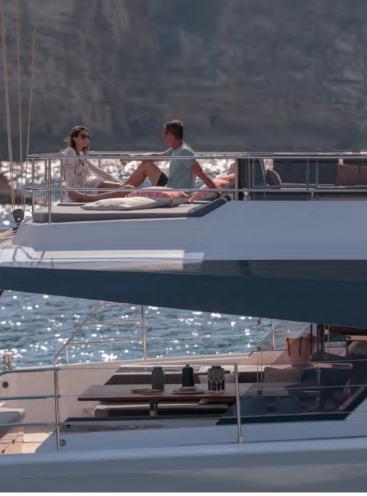

## **OUTDOOR COMMON AREAS**

- The aft deck, sheltered by the flybridge, features a large table for 12-14 guests and bench seating. The cockpit kitchen includes a gas grill for barbecues.
- Forward outdoor lounge with cushions and seating, with access door to the salon.
- Spacious flybridge (upper deck) with sunbathing mattresses, seating, and a soft, non-rigid sunshade.
- Two swim platforms with deck shower and swim ladder.