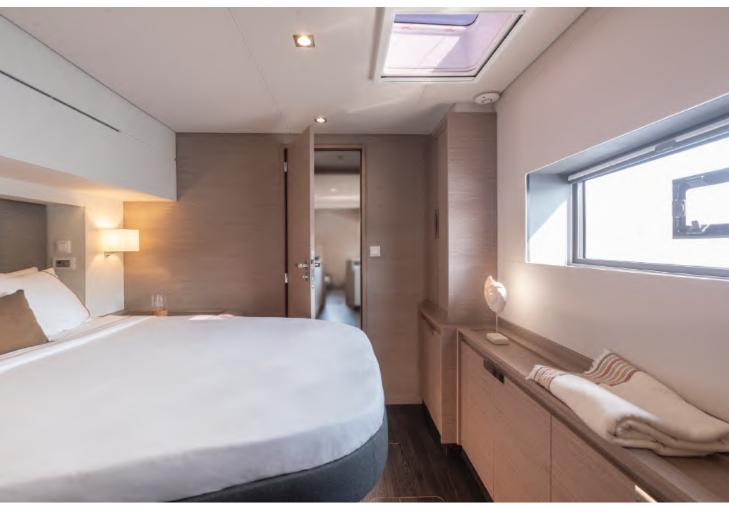

#### 6 passenger cabins for 2 or 3 people:

- > 2 aft cabins with double beds
- 2 central cabins with double beds and a foldable single bed
- 2 forward cabins with double beds convertible into two single beds

#### Each passenger cabin is equipped with:

- Storage space, individual reading lights, fan, and opening portholes
- > Private bathroom with shower, sink, and electric toilet
- > Sheets, blanket, bath towels, and beach towels (foutas)
- Air conditioning available from 6 PM to 10 PM