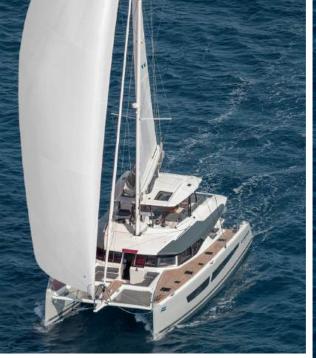

## CATLANTE NÉO INNOVATION AND EXCELLENCE

A refined vessel with exclusive services

The CATLANTE NEO embodies a commitment to providing the ultimate sea vacation aboard six-cabin, crewed catamarans. This custom-built catamaran, crafted in France by the renowned Fountaine-Pajot shipyard, adheres to the standards that have established the reputation of CATLANTE vessels. Bright and open, the CATLANTE NEO is a true villa on the water, featuring expansive and airy common areas. Its remarkable flybridge enhances the ultimate cruising pleasure, making each journey unforgettable.

# GENERAL SPECIFICATIONS

> Classification NUC (professional vessels),

Overall length: 20,28 m,Maximum beam: 9,46 m,

> **Hull width** : 2,40 m,

Draft: 1,40 m,Air draft: 25,15 m,Watermaker: 240 L/h.