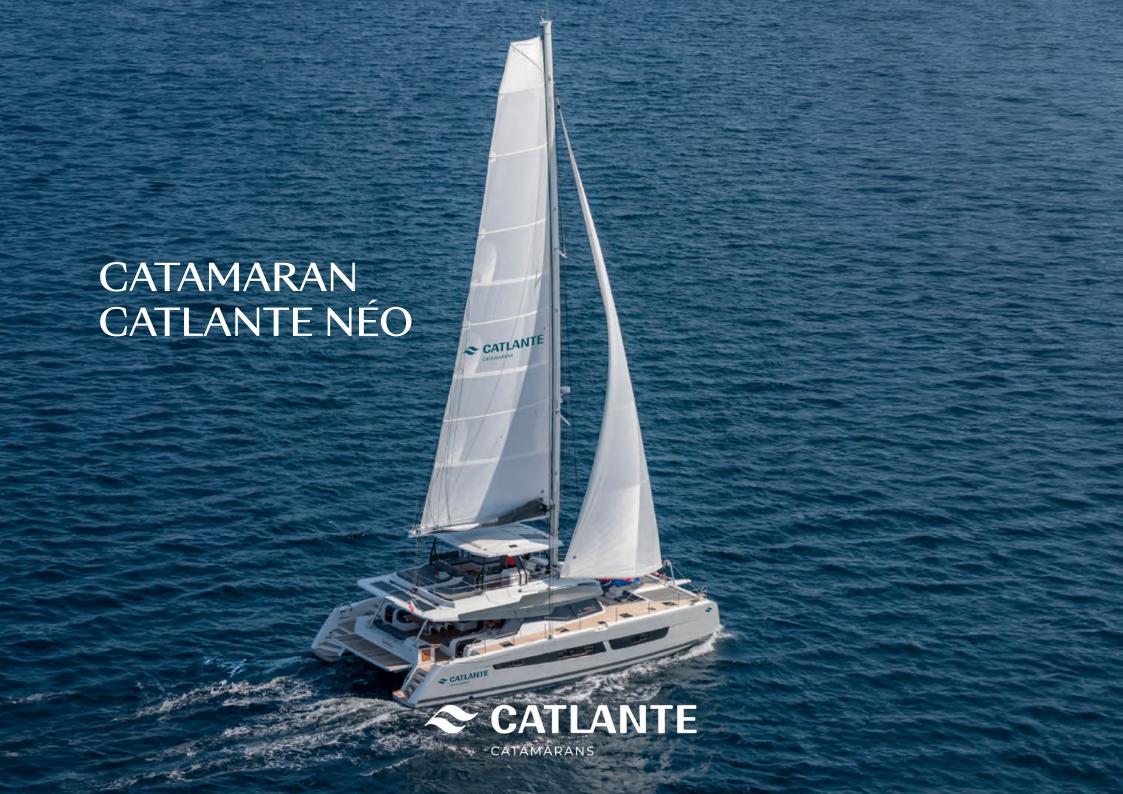

## CATLANTE NÉO INNOVATION AND EXCELLENCE

A refined vessel with exclusive services

The CATLANTE NEO embodies a commitment to providing the ultimate sea vacation aboard six-cabin, crewed catamarans. This custom-built catamaran, crafted in France by the renowned Fountaine-Pajot shipyard, adheres to the standards that have established the reputation of CATLANTE vessels. Bright and open, the CATLANTE NEO is a true villa on the water, featuring expansive and airy common areas. Its remarkable flybridge enhances the ultimate cruising pleasure, making each journey unforgettable.