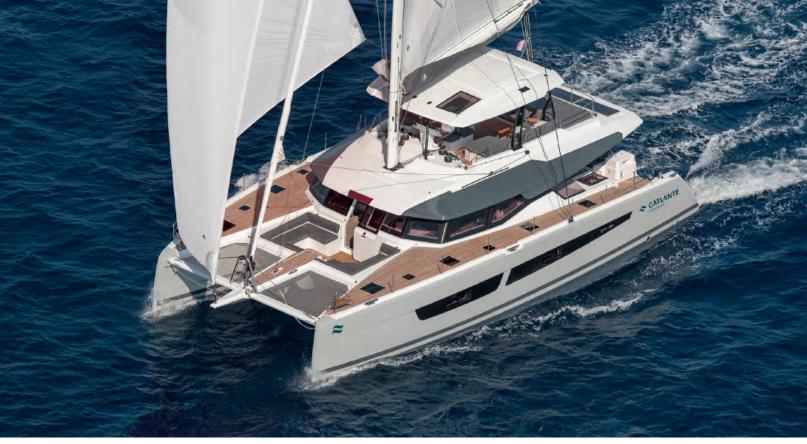

## CATLANTE NÉO INNOVATION AND EXCELLENCE

A refined vessel with exclusive services

The CATLANTE NEO embodies a commitment to providing the ultimate sea vacation aboard six-cabin, crewed catamarans. This custom-built catamaran, crafted in France by the renowned Fountaine-Pajot shipyard, adheres to the standards that have established the reputation of CATLANTE vessels. Bright and open, the CATLANTE NEO is a true villa on the water, featuring expansive and airy common areas. Its remarkable flybridge enhances the ultimate cruising pleasure, making each journey unforgettable.

# GENERAL SPECIFICATIONS

> Classification NUC (professional vessels),

Overall length: 20,28 m,Maximum beam: 9,46 m,

> **Hull width** : 2,40 m,

Draft: 1,40 m,Air draft: 25,15 m,Watermaker: 240 L/h.