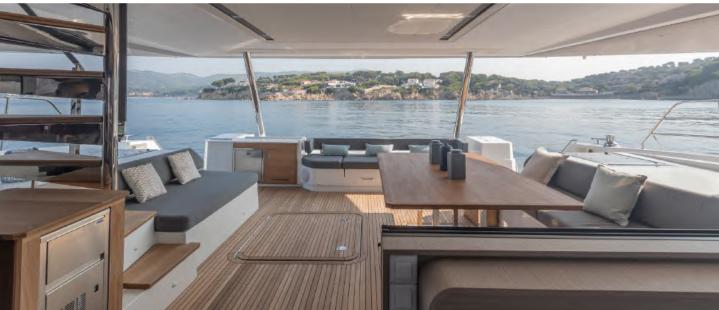

## **OUTDOOR COMMON AREAS**

- The aft deck, sheltered by the flybridge, features a large table for 12-14 guests and bench seating. The cockpit kitchen includes a gas grill for barbecues.
- Forward outdoor lounge with cushions and seating, with access door to the salon.
- Spacious flybridge (upper deck) with sunbathing mattresses, seating, and a soft, non-rigid sunshade.
- Two swim platforms with deck shower and swim ladder.