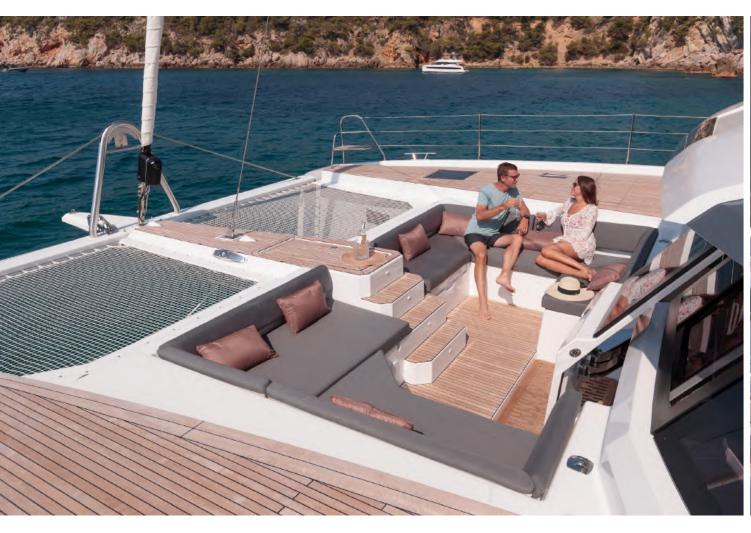

## **OUTDOOR COMMON AREAS**

- The aft deck, sheltered by the flybridge, features a large table for 12-14 guests and bench seating. The cockpit kitchen includes a gas grill for barbecues.
- Forward outdoor lounge with cushions and seating, with access door to the salon.
- Spacious flybridge (upper deck) with sunbathing mattresses, seating, and a soft, non-rigid sunshade.
- Two swim platforms with deck shower and swim ladder.