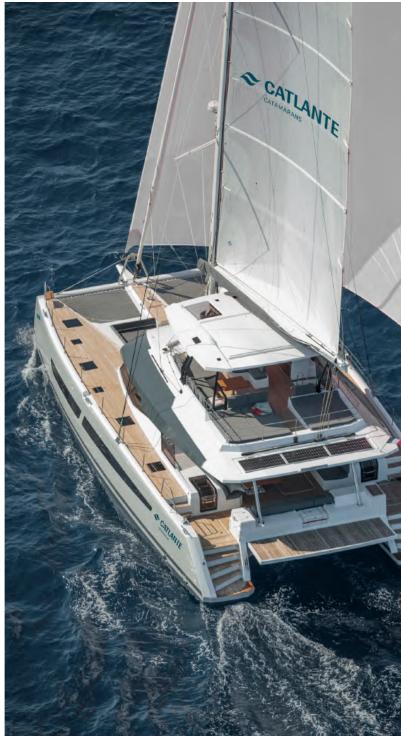

## **OUTDOOR COMMON AREAS**

- The aft deck, sheltered by the flybridge, features a large table for 12-14 guests and bench seating. The cockpit kitchen includes a gas grill for barbecues.
- Forward outdoor lounge with cushions and seating, with access door to the salon.
- Spacious flybridge (upper deck) with sunbathing mattresses, seating, and a soft, non-rigid sunshade.
- Two swim platforms with deck shower and swim ladder.