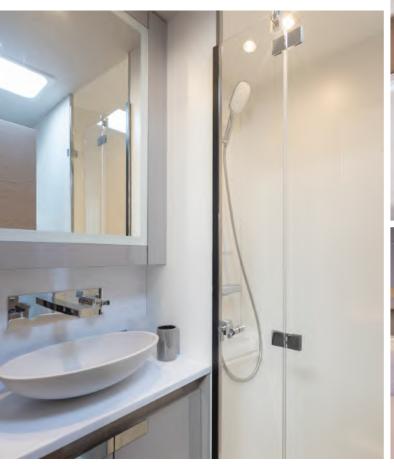

#### Each passenger cabin is equipped with:

- Storage space, individual reading lights, fan, and opening portholes
- > Private bathroom with shower, sink, and electric toilet
- > Sheets, blanket, bath towels, and beach towels (foutas)
- Air conditioning available from 6 PM to 10 PM