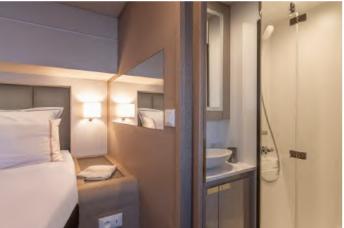

#### Each passenger cabin is equipped with:

- Storage space, individual reading lights, fan, and opening portholes
- > Private bathroom with shower, sink, and electric toilet
- > Sheets, blanket, bath towels, and beach towels (foutas)
- Air conditioning available from 6 PM to 10 PM