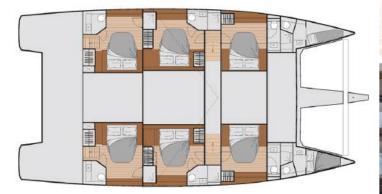

## **CABINS**

#### 6 passenger cabins for 2 or 3 people:

- > 2 aft cabins with double beds
- 2 central cabins with double beds and a foldable single bed
- 2 forward cabins with double beds convertible into two single beds

#### Each passenger cabin is equipped with:

- Storage space, individual reading lights, fan, and opening portholes
- > Private bathroom with shower, sink, and electric toilet
- > Sheets, blanket, bath towels, and beach towels (foutas)
- Air conditioning available from 6 PM to 10 PM