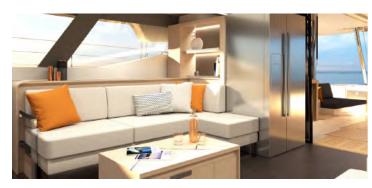

## **INTERIOR COMMON AREAS**

- > Fully equipped professional kitchen
- Available to passengers: fridge-bar, bean-to-cup coffee machines, water and ice dispenser
- > Lounge area with seating and coffee table